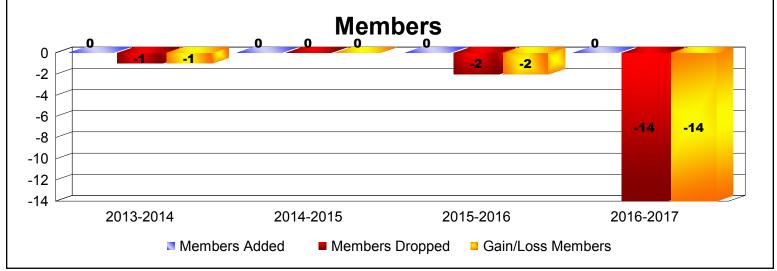

**Disbanded Districts**As of June 2017 Cumulative

| Year      | New<br>Clubs | Dropped<br>Clubs | Gain/<br>Loss<br>Clubs | New<br>Members | Charter<br>Members | Reinstate<br>Members | Transfer<br>Members | Total<br>Member<br>Added | Total<br>Members<br>Dropped | Gain/<br>Loss<br>Members |
|-----------|--------------|------------------|------------------------|----------------|--------------------|----------------------|---------------------|--------------------------|-----------------------------|--------------------------|
| 2013-2014 | 0            | 0                | 0                      | 0              | 0                  | 0                    | 0                   | 0                        | -1                          | -1                       |
| 2014-2015 | 0            | 0                | 0                      | 0              | 0                  | 0                    | 0                   | 0                        | 0                           | 0                        |
| 2015-2016 | 0            | 0                | 0                      | 0              | 0                  | 0                    | 0                   | 0                        | -2                          | -2                       |
| 2016-2017 | 0            | -1               | -1                     | 0              | 0                  | 0                    | 0                   | 0                        | -14                         | -14                      |
| Average   | 0            | 0                | 0                      | 0              | 0                  | 0                    | 0                   | 0                        | -4                          | -4                       |