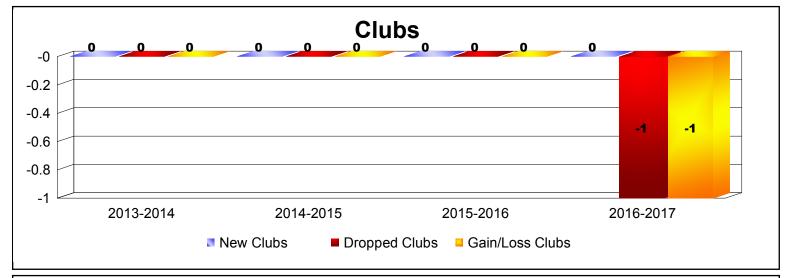

**Disbanded Districts**As of June 2017 Cumulative

| Year      | New<br>Clubs | Dropped<br>Clubs | Gain/<br>Loss<br>Clubs | New<br>Members | Charter<br>Members | Reinstate<br>Members | Transfer<br>Members | Total<br>Member<br>Added | Total<br>Members<br>Dropped | Gain/<br>Loss<br>Members |
|-----------|--------------|------------------|------------------------|----------------|--------------------|----------------------|---------------------|--------------------------|-----------------------------|--------------------------|
| 2013-2014 | 0            | 0                | 0                      | 0              | 0                  | 0                    | 0                   | 0                        | -1                          | -1                       |
| 2014-2015 | 0            | 0                | 0                      | 0              | 0                  | 0                    | 0                   | 0                        | 0                           | 0                        |
| 2015-2016 | 0            | 0                | 0                      | 0              | 0                  | 0                    | 0                   | 0                        | -2                          | -2                       |
| 2016-2017 | 0            | -1               | -1                     | 0              | 0                  | 0                    | 0                   | 0                        | -14                         | -14                      |
| Average   | 0            | 0                | 0                      | 0              | 0                  | 0                    | 0                   | 0                        | -4                          | -4                       |